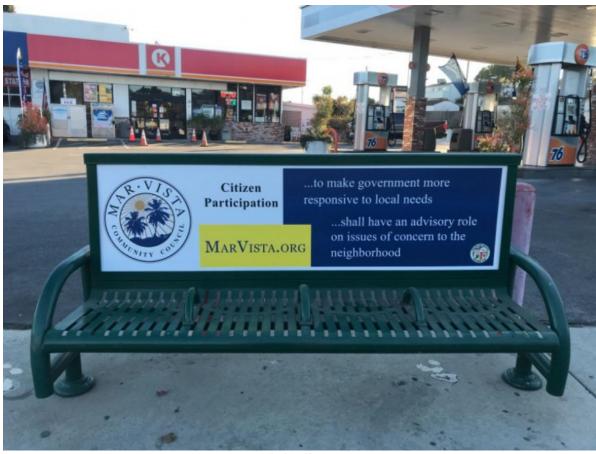

Location Description: NB Bundy Dr FS National Blvd NEC, W/F

Proof of Performance

Client Name: Los Angeles City
Contract Number: 20190929
Posting Date: 2021-01-11
Creative Design: Mar Vista City
Market: West Los Angeles