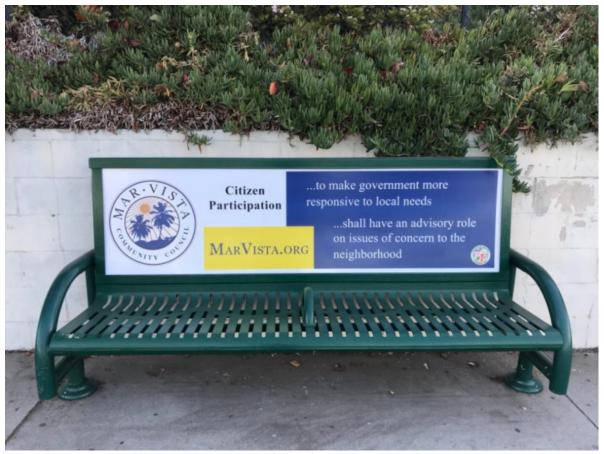

Location Description: NB Bundy Dr FS National Blvd NEC, W/F

Proof of Performance

Client Name: Los Angeles City
Contract Number: 20190929
Posting Date: 2021-01-11
Creative Design: Mar Vista City
Market: West Los Angeles