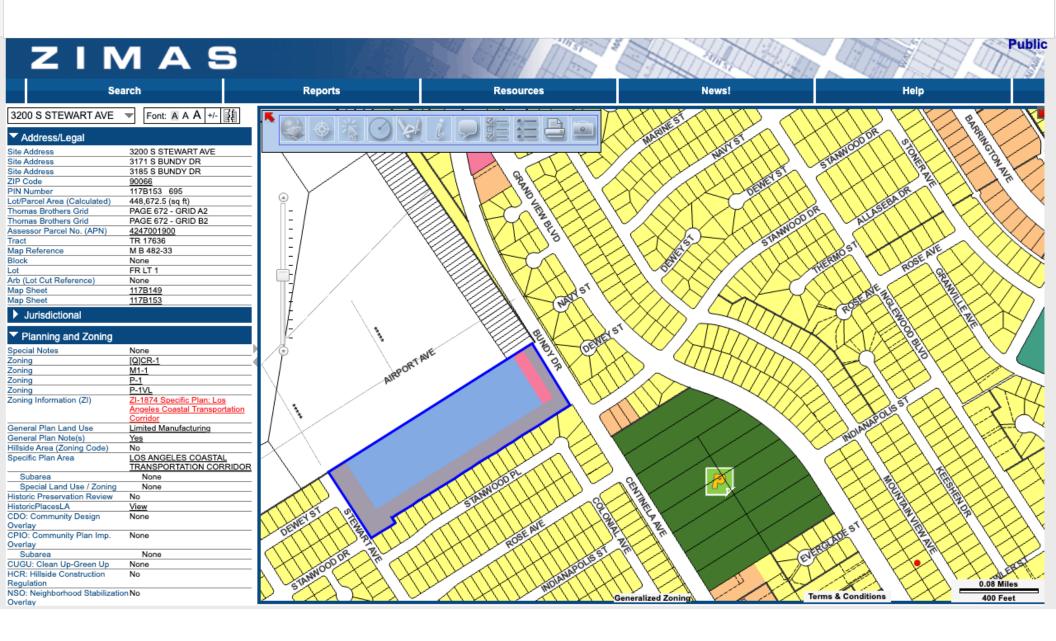

| ▼ Assessor                   |                           |
|------------------------------|---------------------------|
| Assessor Parcel No. (APN)    | 4247001900 🗸              |
| Ownership (Assessor)         | <u> </u>                  |
| Owner1                       | ía.                       |
| Address                      | Ñ.                        |
| Ownership (Bureau of         | A                         |
| Engineering, Land Records)   | _                         |
| Owner                        | in.                       |
| Address                      | 6                         |
| Owner                        | <u> </u>                  |
| Address                      | í í                       |
| APN Area (Co. Public Works)* | 10.310 (ac)               |
| Use