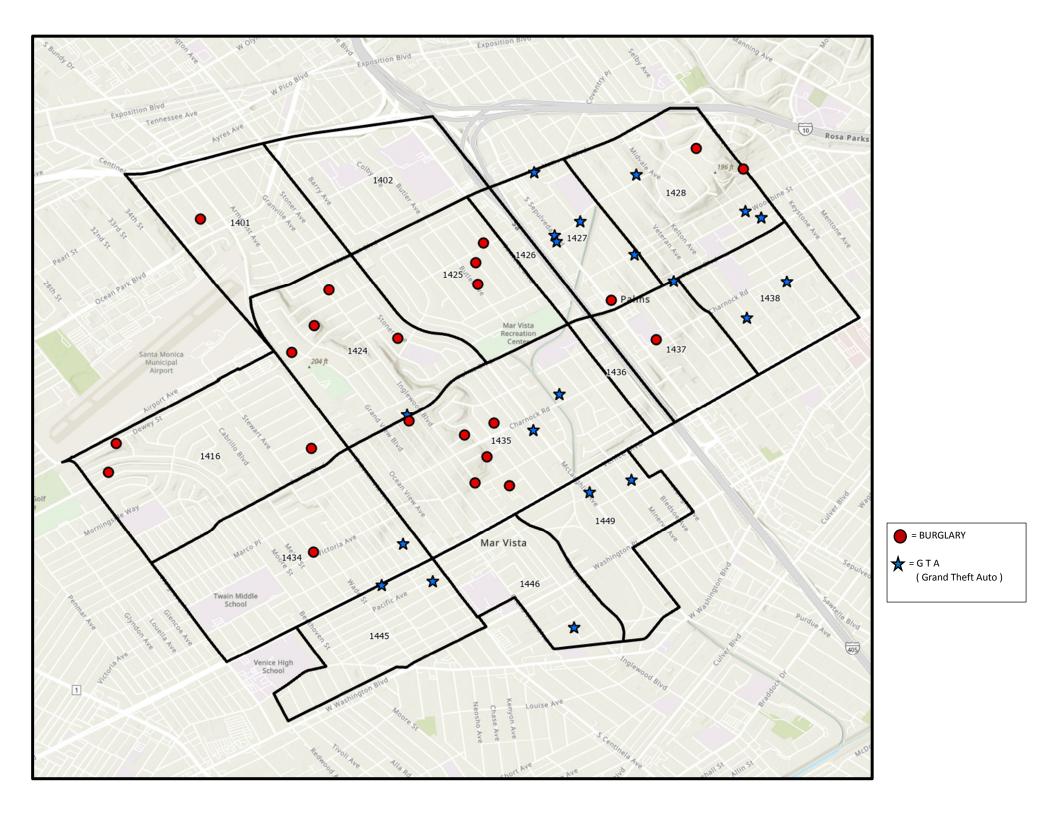

### **AUGUST CRIMES AT A GLANCE**

\* 22 Burglaries -

12 were committed by burglary crew. Smashed rear glass door, target/take jewelry, cash, high-end purses & watches.

5 were Garage Burglaries that occurred during night.4 were miscellaneous other residential burglaries.1 was a school burglary.

NOTE: the residential burglaries are occurring in the late evening.
6 of the 22 occurred between 8.00pm and 11.30pm.
6 additional occurred after 4pm, victims were out of town or not home for several hours and hard to determine time.

#### \* GRAND THEFT AUTO

Of the 21 Stolen Vehicles, the top vehicle for August was large Chevy vehicles (Suburban, Explorer, Tahoe, etc) with five stolen. 5 Hyundais were also taken (Elontra & Sonata)

3 were Motorcycles.

12 of the 21 vehicles were recovered so far in South LA an downtown LA.